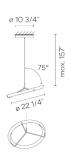

#### 2351.

Application Pendants

Installation type Surface mounted

#### Description

The Halo Jewel hanging lamps, configuration featuring circular piece, is a Martín Azúa design. The Halo Jewel collection presents light as a precious element that is expressed in lightweight structures suspended in space.

#### Diffuser

Acrylic diffuser

Materials Diffuser: Acrylic LED support: Aluminum Pendant structure: Steel

Finishes

Canopy: Steel

2351-11 Black (NCS S 8500N )

2351-20 Gold finish (Gold)

Sketch