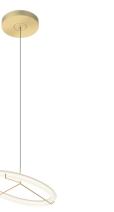

#### Description

The Halo Jewel hanging lamps, configuration featuring circular piece, is a Martín Azúa design. The Halo Jewel collection presents light as a precious element that is expressed in lightweight structures suspended in space.

#### Diffuser

Acrylic diffuser

Materials Diffuser: Acrylic LED support: Aluminum Pendant structure: Steel

Finishes

Canopy: Steel

2351-11 Black (NCS S 8500N )

2351-20 Gold finish (Gold)

Sketch