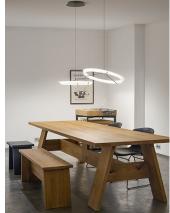

# Halo

Design by Martin Azua.

#### Description

The Halo Jewel hanging lamps, configuration featuring circular piece, is a Martín Azúa design. The Halo Jewel collection presents light as a precious element that is expressed in lightweight structures suspended in space.